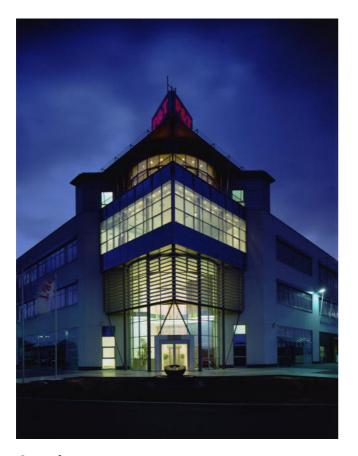

## COS Distribution AG Linden (formerly P+T)

Construction of a new logistics center and office building

Location: Linden, Germany

Building owner:

P&T Computer GmbH Theodor-Heuß-Str. 18 35440 Linden, Germany

Year of construction 2000 - 2001

Gross floor areas:

Warehouse 113,000 sq ft (10,500 sqm)

Offices 43,000 sq ft (4,000 sqm)

Stories: 4

PISKE+PARTNER Architecture and urban design Wilhelmstrasse 30 57518 Betzdorf Germany