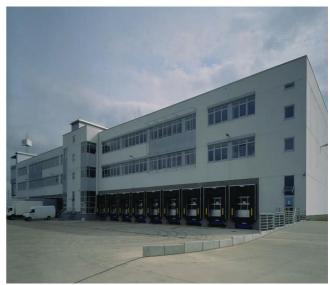

## COS Distribution AG Linden (formerly P+T)

Construction of a new logistics center and office building

Location: Linden, Germany

Building owner:

P&T Computer GmbH Theodor-Heuß-Str. 18 35440 Linden, Germany

Year of construction 2000 - 2001

Gross floor areas:

Warehouse 113,000 sq ft (10,500 sqm)

Offices 43,000 sq ft (4,000 sqm)

Stories: 4

PISKE+PARTNER Architecture and urban design Wilhelmstrasse 30 57518 Betzdorf Germany