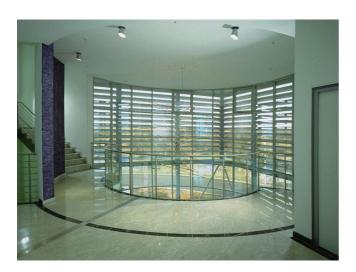

## COS Distribution AG Linden (formerly P+T)

Construction of a new logistics center and office building

Location: Linden, Germany

Building owner:

P&T Computer GmbH Theodor-Heuß-Str. 18 35440 Linden, Germany

Year of construction 2000 - 2001

Gross floor areas:

Warehouse 113,000 sq ft (10,500 sqm)

Offices 43,000 sq ft (4,000 sqm)

Stories: 4

PISKE+PARTNER Architecture and urban design Wilhelmstrasse 30 57518 Betzdorf Germany