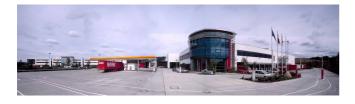

## Log-Serve II

Construction of a new haulage and warehouse building Building owner G+W Bork GbR Falltorstraße 12 35428 Langgöns, Germany Year of construction 02/2001 – 04/2002

Areas:

Gross floor area of offices 16,000 sq ft (1,500 sqm) Gross floor area of portal building 108,000 sq ft (10,000 sqm)