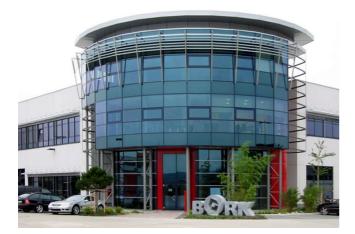

## Log-Serve II

Construction of a new haulage and warehouse building Building owner G+W Bork GbR Falltorstraße 12 35428 Langgöns, Germany Year of construction 02/2001 – 04/2002

Areas:

Gross floor area of offices 16,000 sq ft (1,500 sqm) Gross floor area of portal building 108,000 sq ft (10,000 sqm)

Stories: 3

PISKE+PARTNER Architecture and urban design Wilhelmstrasse 30 57518 Betzdorf Germany

Udo Piske, architect, urban planner Ralf Utsch, architect

| Phone | +49 (0) 2741 925-0      |
|-------|-------------------------|
| Fax   | +49 (0) 2741 4860       |
| Mail  | Info@PiskeundPartner.de |
| Web   | www.PiskeundPartner.de  |